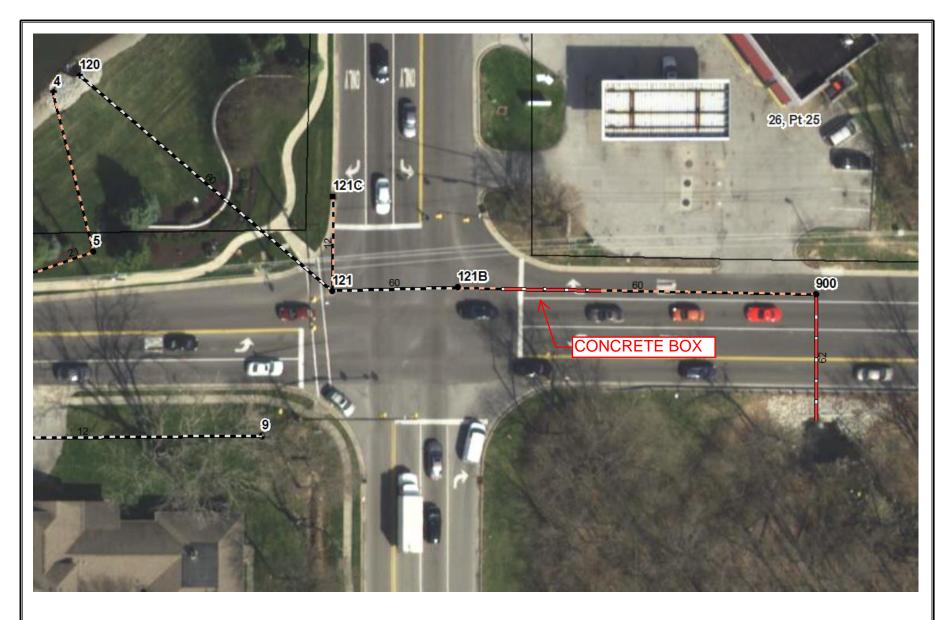

## **Map Correction-Field Verification**

Drain Number: 210

Drain Name: Clara Knotts Drain

Date: 08-03-2017

Verified By: SAB, GRH

Notes & Sketch: See attached Map.

During the work done with WO-2017-00254 it was noted that the pipe between Str. 121B and Str. 900 did not consist solely of CMP. It consisted of RCP, Concrete Box and CMP. With the repair work done 18 feet of RCP was installed east of Structure 121B. Therefore, this segment consists of 112 feet of 60" RCP and 44 feet of 5x4 Concrete Box.

## 96<sup>TH</sup> & COLLEGE CLARA KNOTTS

Printing Date: 07/05/2017 Prepared By: Suzanne Mills, GISP Hamilton County Surveyor's Office One Hamilton County Square, Ste 188 Noblesville, IN 46060 317-776-8495